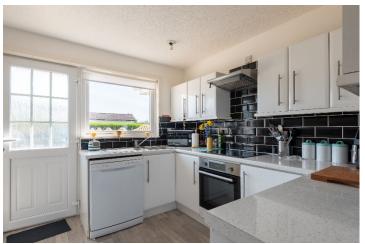

#### **Description**

MML are delighted to bring to the market this semi-detached bungalow set in a quiet residential area.

The accommodation comprises, entrance vestibule leading into spacious lounge offering comfortable living space with ample room for dining table and chairs. Connecting doors to inner hall and kitchen. The kitchen is fitted with a range of wall and base mounted units and integrated appliances include hob and oven. Fridge freezer and dishwasher, external door to rear garden. There are two double bedrooms with one benefitting from fitted wardrobes. The shower-room comprises two piece suite and walk-in shower cubicle with electric shower/mains shower. Ample storage through.