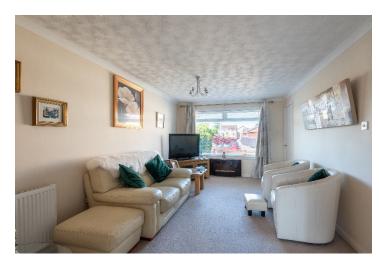

#### **Description**

MML are delighted to bring to the market this semi-detached bungalow set in a quiet residential area.

The accommodation comprises, entrance vestibule leading into spacious lounge offering comfortable living space with ample room for dining table and chairs. Connecting doors to inner hall and kitchen. The kitchen is fitted with a range of wall and base mounted units and integrated appliances include hob and oven. Fridge freezer and dishwasher, external door to rear garden. There are two double bedrooms with one benefitting from fitted wardrobes. The shower-room comprises two piece suite and walk-in shower cubicle with electric shower/mains shower. Ample storage through.