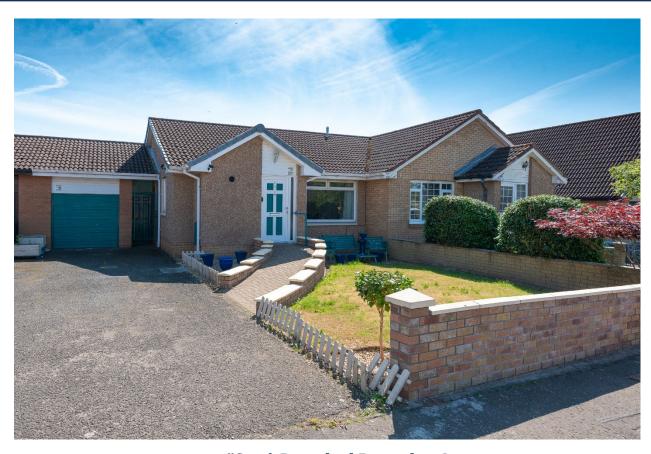

# Offers Over £175,000

"Semi-Detached Bungalow In Walk-In Condition"

Accommodation: Entrance Vestibule, Lounge, Kitchen, 2 Bedrooms, Shower-Room, 2 Double Bedrooms, Shower Room, Off Street Parking, Garage with WC, Timber Summerhouse and Shed, Double Glazing & Gas Central Heating.

#### **Description**

MML are delighted to bring to the market this semi-detached bungalow set in a quiet residential area.

The accommodation comprises, entrance vestibule leading into spacious lounge offering comfortable living space with ample room for dining table and chairs. Connecting doors to inner hall and kitchen. The kitchen is fitted with a range of wall and base mounted units and integrated appliances include hob and oven. Fridge freezer and dishwasher, external door to rear garden. There are two double bedrooms with one benefitting from fitted wardrobes. The shower-room comprises two piece suite and walk-in shower cubicle with electric shower/mains shower. Ample storage through.

#### Outside

The property has an off street car parking driveway to the front laid in tarmac to easily accommodate 2 cars leading to single garage facility which has power and light. The garage also has a fitted cloakroom facility. There is also a washing machine within the garage. Mono block path raised to lead to the front entrance door. The rear garden is enclosed and laid in patio slabs and chips with a section of grass. There is also a Summer House in the garden.