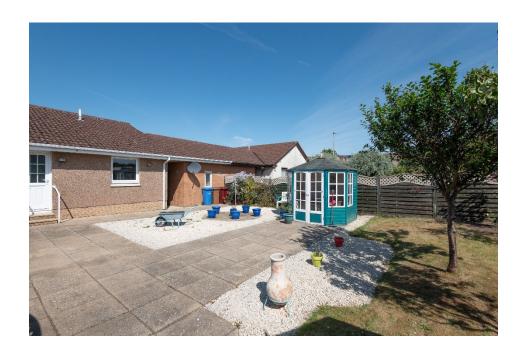

#### Outside

The property has an off street car parking driveway to the front laid in tarmac to easily accommodate 2 cars leading to single garage facility which has power and light. The garage also has a fitted cloakroom facility. There is also a washing machine within the garage. Mono block path raised to lead to the front entrance door. The rear garden is enclosed and laid in patio slabs and chips with a section of grass. There is also a Summer House in the garden.