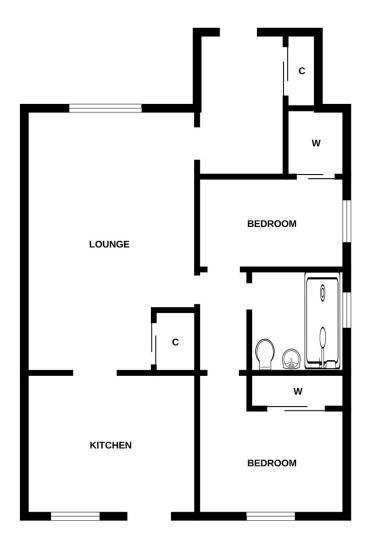

# **Accommodation**

Lounge 10'7" x 19'9"

Kitchen 9'9" x 10'7"

Bedroom 1 10'11" x 10'9""

Bedroom 2 10'11" x 8'3"

Shower-Room

#### **GROUND FLOOR**

Whilst every attempt has been made to ensure the accuracy of the floorplan contained here, measurements of doors, windows, comes and any other items are appointmed end on responsibility is taken for any error, omission or mis-statement. This plan is for illustrative purposes only and should be used as such by any prospective purchaser. The services, systems and appliances shown have not been tested and no guarantee as to their operability or efficiency can be given.