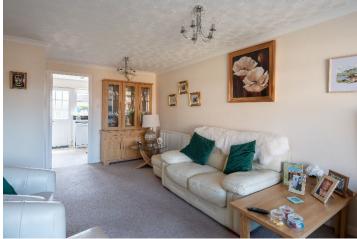

#### **Description**

MML are delighted to bring to the market this semi-detached bungalow set in a quiet residential area.

The accommodation comprises, entrance vestibule leading into spacious lounge offering comfortable living space with ample room for dining table and chairs. Connecting doors to inner hall and kitchen. The kitchen is fitted with a range of wall and base mounted units and integrated appliances include hob and oven. Fridge freezer and dishwasher, external door to rear garden. There are two double bedrooms with one benefitting from fitted wardrobes. The shower-room comprises two piece suite and walk-in shower cubicle with electric shower/mains shower. Ample storage through.