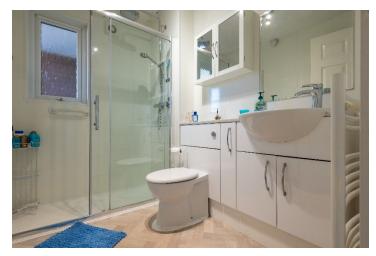

#### **Description**

MML are delighted to bring to the market this semi-detached bungalow set in a quiet residential area.

The accommodation comprises, entrance vestibule leading into spacious lounge offering comfortable living space with ample room for dining table and chairs. Connecting doors to inner hall and kitchen. The kitchen is fitted with a range of wall and base mounted units and integrated appliances include hob and oven. Fridge freezer and dishwasher, external door to rear garden. There are two double bedrooms with one benefitting from fitted wardrobes. The shower-room comprises two piece suite and walk-in shower cubicle with electric shower/mains shower. Ample storage through.