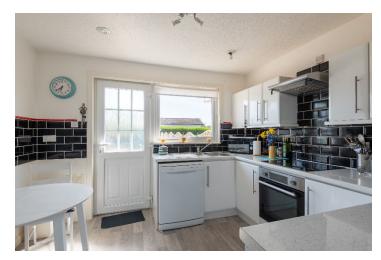

#### **Description**

MML are delighted to bring to the market this semi-detached bungalow set in a quiet residential area.

The accommodation comprises, entrance vestibule leading into spacious lounge offering comfortable living space with ample room for dining table and chairs. Connecting doors to inner hall and kitchen. The kitchen is fitted with a range of wall and base mounted units and integrated appliances include hob and oven. Fridge freezer and dishwasher, external door to rear garden. There are two double bedrooms with one benefitting from fitted wardrobes. The shower-room comprises two piece suite and walk-in shower cubicle with electric shower/mains shower. Ample storage through.