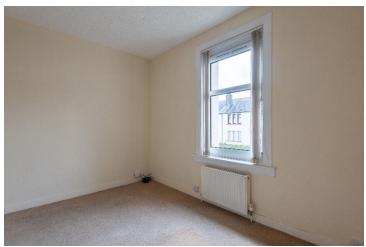

#### **Description**

MML Law are delighted to bring to the market this well presented first floor flat in an established development in Dundee.

Accommodation comprises: Entrance Hall with storage. Spacious, bright lounge offering comfortable living space, also with spacious storage cupboard and wall mounted electric fire, fitted kitchen fitted with ample base and wall units, gas oven and hob. Ample space for washing machine, fridge freezer and small dining table and chairs. Good sized double bedroom. Modern Shower room with two piece suite and walk-in shower cubicle with mains shower. The property benefits from gas central heating and double glazing throughout. Private area of ground to the rear with garden shed and mutual drying green.

#### **Accommodation**

Lounge 15'5" x 11'5"

Kitchen 11'6" x 8'10"

Bedroom 12'12" x 10'1"

Shower-room 8'1" x 5'3"