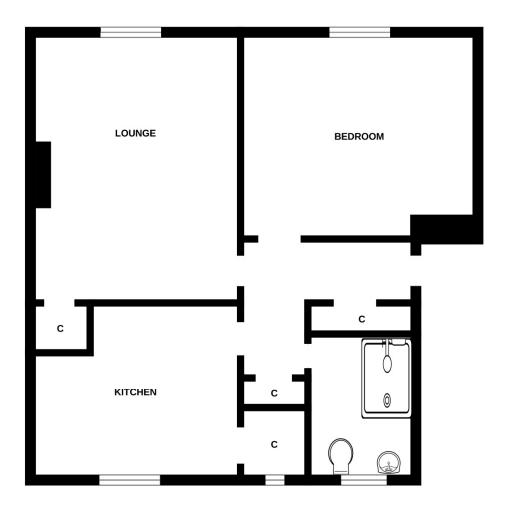

#### **Accommodation**

Lounge 15'5" x 11'5"

Kitchen 11'6" x 8'10"

Bedroom 12'12" x 10'1"

Shower-room 8'1" x 5'3"

#### FIRST FLOOR

Whilst every attempt has been made to ensure the accuracy of the floorpian contained here, measurements of doors, windows, comes and any other items are appointed and no responsibility is taken for any error, omission or mis-statement. This plan is for illustrative purposes only and should be used as such by any prospective purchaser. The services, systems and appliances shown have not been tested and no guarantee as to their operability or efficiency can be given.