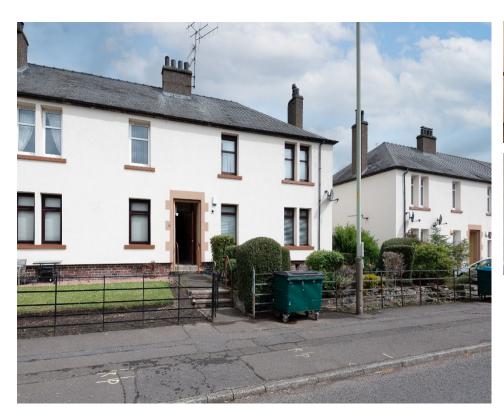

#### **Description**

MML Law are delighted to bring to the market this well presented first floor flat in an established development in Dundee.

Accommodation comprises: Entrance Hall with storage. Spacious, bright lounge offering comfortable living space, also with spacious storage cupboard and wall mounted electric fire, fitted kitchen fitted with ample base and wall units, gas oven and hob. Ample space for washing machine, fridge freezer and small dining table and chairs. Good sized double bedroom. Modern Shower room with two piece suite and walk-in shower cubicle with mains shower. The property benefits from gas central heating and double glazing throughout. Private area of ground to the rear with garden shed and mutual drying green.

#### **Area**

This is a great opportunity to purchase a well-proportioned first floor flat located within a popular and established residential area. The location allows ease of access to a wide range of amenities including schools, local shops, Dundee College and commuter bus services. In addition the property is conveniently located for access to the Kingsway with its wealth of retail and business outlets.