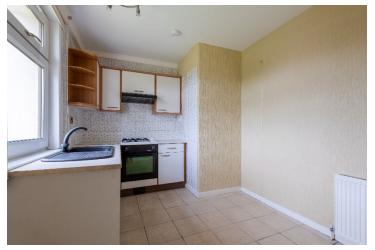

#### **Description**

MML Law are delighted to bring to the market this well presented first floor flat in an established development in Dundee.

Accommodation comprises: Entrance Hall with storage. Spacious, bright lounge offering comfortable living space, also with spacious storage cupboard and wall mounted electric fire, fitted kitchen fitted with ample base and wall units, gas oven and hob. Ample space for washing machine, fridge freezer and small dining table and chairs. Good sized double bedroom. Modern Shower room with two piece suite and walk-in shower cubicle with mains shower. The property benefits from gas central heating and double glazing throughout. Private area of ground to the rear with garden shed and mutual drying green.