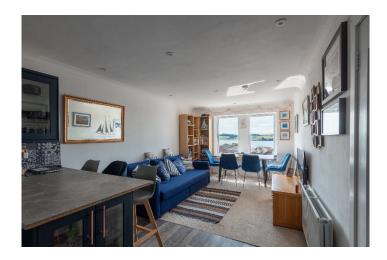

#### **Description**

Excellent opportunity to purchase this First Floor Flat situated in a block of similarly styled properties in a well maintained block.

Accommodation comprises of: Entrance Hallway, Spacious Open Plan Lounge with Diner/ Kitchen providing breakfast bar and stools, two spacious bedrooms and modern shower room with electric shower and glazed screen.

## **Accommodation**

| Open Plan Lounge/Kitchen Diner 17 | ' x 24'' |
|-----------------------------------|----------|
|-----------------------------------|----------|

Bedroom 1 13' x 10'

Bedroom 2 13' x 8'3"