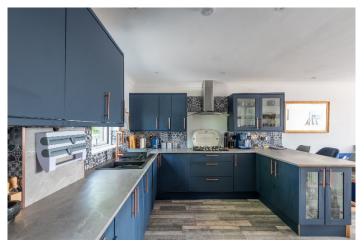

#### **Description**

Excellent opportunity to purchase this First Floor Flat situated in a block of similarly styled properties in a well maintained block.

Accommodation comprises of: Entrance Hallway, Spacious Open Plan Lounge with Diner/ Kitchen providing breakfast bar and stools, two spacious bedrooms and modern shower room with electric shower and glazed screen.

## **Accommodation**

| Open Plan Lounge/Kitchen Diner 17 | ' x 24'' |
|-----------------------------------|----------|
|-----------------------------------|----------|

Bedroom 1 13' x 10'

Bedroom 2 13' x 8'3"