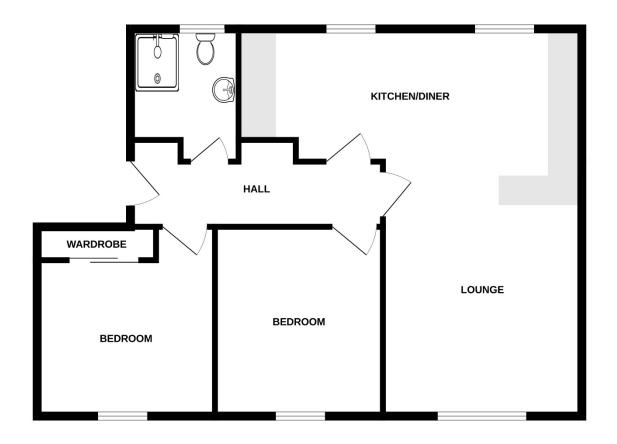

## **Accommodation**

| Open Plan Lounge/Kitchen Diner 17 | ' x 24'' |
|-----------------------------------|----------|
|-----------------------------------|----------|

Bedroom 1 13' x 10'

Bedroom 2 13' x 8'3"

Shower Room 6' x 6'7"

#### 1ST FLOOR

Whilst every attempt has been made to ensure the accuracy of the floorplan contained here, measurements of doors, windows, rooms and any other items are approximate and no responsibility is taken for any error, omission or mis-statement. This plan is for illustrative purposes only and should be used as such by any prospective purchaser. The services, systems and appliances shown have not been tested and no guarantee as to their operability or efficiency can be given.