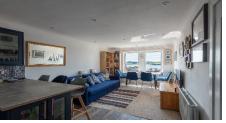

#### **Description**

Excellent opportunity to purchase this First Floor Flat situated in a block of similarly styled properties in a well maintained block.

Accommodation comprises of: Entrance Hallway, Spacious Open Plan Lounge with Diner/ Kitchen providing breakfast bar and stools, two spacious bedrooms and modern shower room with electric shower and glazed screen.

## **Accommodation**

| Open Plan Lounge/Kitchen Diner 17 | ' x 24'' |
|-----------------------------------|----------|
|-----------------------------------|----------|

Bedroom 1 13' x 10'

Bedroom 2 13' x 8'3"