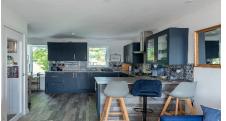

#### **Description**

Excellent opportunity to purchase this First Floor Flat situated in a block of similarly styled properties in a well maintained block.

Accommodation comprises of: Entrance Hallway, Spacious Open Plan Lounge with Diner/ Kitchen providing breakfast bar and stools, two spacious bedrooms and modern shower room with electric shower and glazed screen.

## **Accommodation**

| Open Plan Lounge/Kitchen Diner 17 | ' x 24'' |
|-----------------------------------|----------|
|-----------------------------------|----------|

Bedroom 1 13' x 10'

Bedroom 2 13' x 8'3"