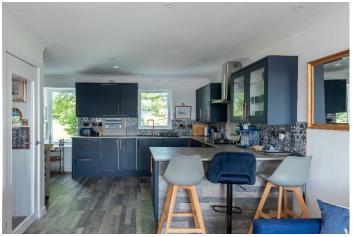

#### **Description**

Excellent opportunity to purchase this First Floor Flat situated in a block of similarly styled properties in a well maintained block.

Accommodation comprises of: Entrance Hallway, Spacious Open Plan Lounge with Diner/ Kitchen providing breakfast bar and stools, two spacious bedrooms and modern shower room with electric shower and glazed screen.

## **Accommodation**

| Open Plan Lounge/Kitchen Diner 17 | ' x 24'' |
|-----------------------------------|----------|
|-----------------------------------|----------|

Bedroom 1 13' x 10'

Bedroom 2 13' x 8'3"