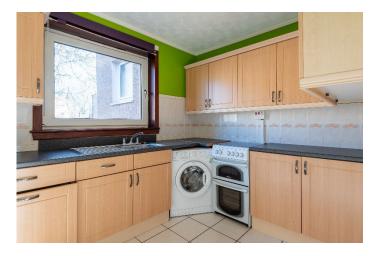

The accommodation comprises, spacious hallway with ample space for home office area, large walk-in storage cupboard, a bright south facing lounge featuring views looking out to the River Tay, Kitchen fitted with wall and base mounted units, Electric Cooker, Washing Machine and Fridge Freezer. Ample room for a table and chairs Two double bedrooms with one benefitting from fitted storage and the bathroom with 3 piece suite having electric shower over the bath and Linen cupboard.