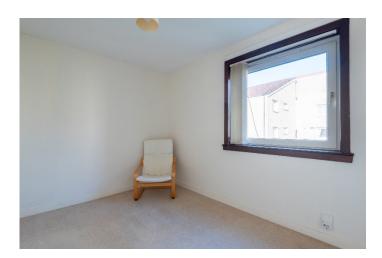

The accommodation comprises, spacious hallway with ample space for home office area, large walk-in storage cupboard, a bright south facing lounge featuring views looking out to the River Tay, Kitchen fitted with wall and base mounted units, Electric Cooker, Washing Machine and Fridge Freezer. Ample room for a table and chairs Two double bedrooms with one benefitting from fitted storage and the bathroom with 3 piece suite having electric shower over the bath and Linen cupboard.