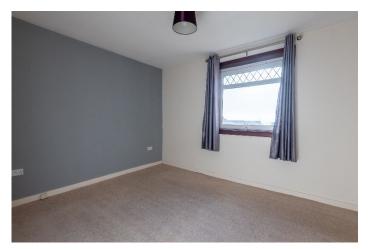

The accommodation comprises, spacious hallway with ample space for home office area, large walk-in storage cupboard, a bright south facing lounge featuring views looking out to the River Tay, Kitchen fitted with wall and base mounted units, Electric Cooker, Washing Machine and Fridge Freezer. Ample room for a table and chairs Two double bedrooms with one benefitting from fitted storage and the bathroom with 3 piece suite having electric shower over the bath and Linen cupboard.