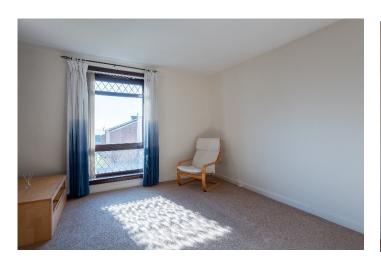

The accommodation comprises, spacious hallway with ample space for home office area, large walk-in storage cupboard, a bright south facing lounge featuring views looking out to the River Tay, Kitchen fitted with wall and base mounted units, Electric Cooker, Washing Machine and Fridge Freezer. Ample room for a table and chairs Two double bedrooms with one benefitting from fitted storage and the bathroom with 3 piece suite having electric shower over the bath and Linen cupboard.