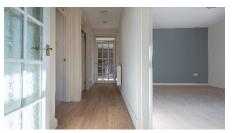

The accommodation comprises, spacious hallway with ample space for home office area, large walk-in storage cupboard, a bright south facing lounge featuring views looking out to the River Tay, Kitchen fitted with wall and base mounted units, Electric Cooker, Washing Machine and Fridge Freezer. Ample room for a table and chairs Two double bedrooms with one benefitting from fitted storage and the bathroom with 3 piece suite having electric shower over the bath and Linen cupboard.