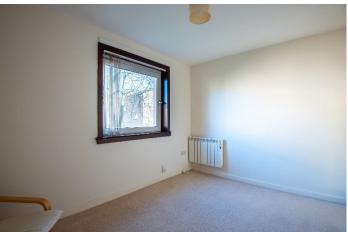

The accommodation comprises, spacious hallway with ample space for home office area, large walk-in storage cupboard, a bright south facing lounge featuring views looking out to the River Tay, Kitchen fitted with wall and base mounted units, Electric Cooker, Washing Machine and Fridge Freezer. Ample room for a table and chairs Two double bedrooms with one benefitting from fitted storage and the bathroom with 3 piece suite having electric shower over the bath and Linen cupboard.