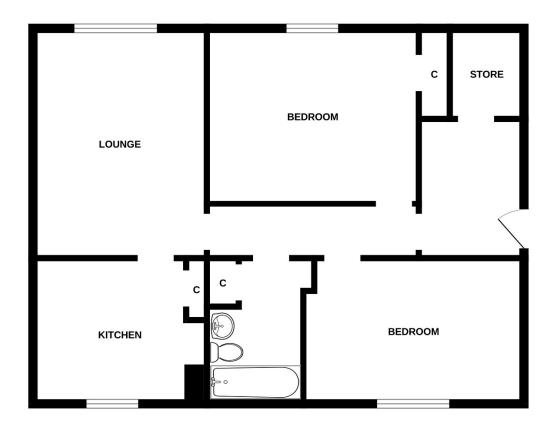

#### **Accommodation**

Lounge 15'10" x 12'3"

Kitchen 10'8" x 8'5"

Bedroom 1 12'7" x 10'4"

Bedroom 2 12'2" x 10'8"

Bathroom 8' x 5'10"

#### FIRST FLOOR

Whist every attempt has been made to ensure the accuracy of the floorplan contained here, measurements of doors, windows, rooms and any other items are approximate and no responsibility is taken for any error, omission or mis-statement. This plan is for illustrative purposes only and should be used as such by any prospective purchaser. The services, systems and appliances shown have not been tested and no guarantee as to their operability or efficiency can be given.