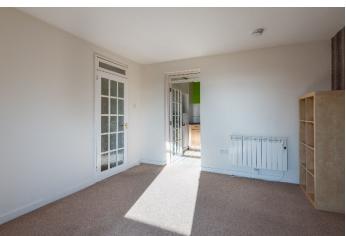

The accommodation comprises, spacious hallway with ample space for home office area, large walk-in storage cupboard, a bright south facing lounge featuring views looking out to the River Tay, Kitchen fitted with wall and base mounted units, Electric Cooker, Washing Machine and Fridge Freezer. Ample room for a table and chairs Two double bedrooms with one benefitting from fitted storage and the bathroom with 3 piece suite having electric shower over the bath and Linen cupboard.