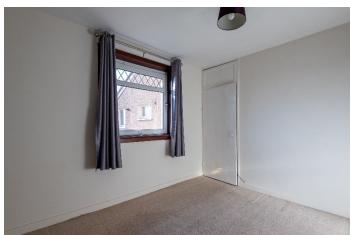

The accommodation comprises, spacious hallway with ample space for home office area, large walk-in storage cupboard, a bright south facing lounge featuring views looking out to the River Tay, Kitchen fitted with wall and base mounted units, Electric Cooker, Washing Machine and Fridge Freezer. Ample room for a table and chairs Two double bedrooms with one benefitting from fitted storage and the bathroom with 3 piece suite having electric shower over the bath and Linen cupboard.