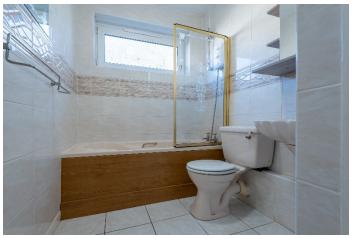

The accommodation comprises, spacious hallway with ample space for home office area, large walk-in storage cupboard, a bright south facing lounge featuring views looking out to the River Tay, Kitchen fitted with wall and base mounted units, Electric Cooker, Washing Machine and Fridge Freezer. Ample room for a table and chairs Two double bedrooms with one benefitting from fitted storage and the bathroom with 3 piece suite having electric shower over the bath and Linen cupboard.