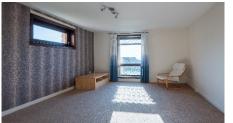

The accommodation comprises, spacious hallway with ample space for home office area, large walk-in storage cupboard, a bright south facing lounge featuring views looking out to the River Tay, Kitchen fitted with wall and base mounted units, Electric Cooker, Washing Machine and Fridge Freezer. Ample room for a table and chairs Two double bedrooms with one benefitting from fitted storage and the bathroom with 3 piece suite having electric shower over the bath and Linen cupboard.