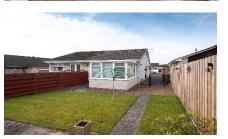

#### **Outside**

The property forms part of a well maintained plot with gardens located at the front, side and rear elevation which also incorporates a paved driveway. Garden grounds are laid in grass with individual paved patio spaces with decorative and mature shrubbery throughout. The garden ground to the front is laid with gravel chips for easy maintenance.