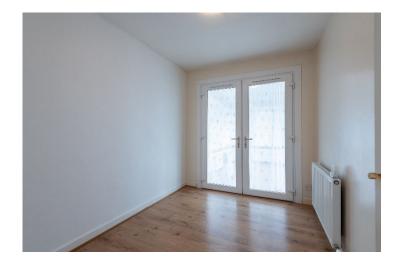

The accommodation comprises, entrance hall with large walk-in storage cupboard, bright lounge offering comfortable living space, access to the kitchen. The kitchen is fitted with a range of wall and base mounted units with co-ordinating worktops and splash back. Space for cooker, washing machine and fridge freezer. 2 Bedrooms, one with French doors opening into conservatory, this room can also be utilised as a dining room. The Conservatory is of good size, double glazed with central heating. French doors provide access to the rear garden. The shower-room is modern with two piece suite and walk-in shower cubicle with electric shower. Useful linen cupboard within the Shower-room.