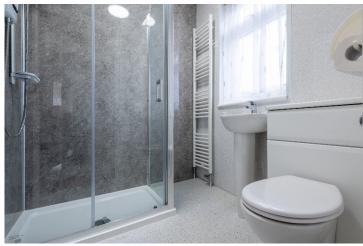

The accommodation comprises, entrance hall with large walk-in storage cupboard, bright lounge offering comfortable living space, access to the kitchen. The kitchen is fitted with a range of wall and base mounted units with co-ordinating worktops and splash back. Space for cooker, washing machine and fridge freezer. 2 Bedrooms, one with French doors opening into conservatory, this room can also be utilised as a dining room. The Conservatory is of good size, double glazed with central heating. French doors provide access to the rear garden. The shower-room is modern with two piece suite and walk-in shower cubicle with electric shower. Useful linen cupboard within the Shower-room.