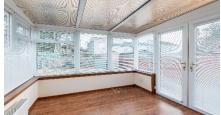

The accommodation comprises, entrance hall with large walk-in storage cupboard, bright lounge offering comfortable living space, access to the kitchen. The kitchen is fitted with a range of wall and base mounted units with co-ordinating worktops and splash back. Space for cooker, washing machine and fridge freezer. 2 Bedrooms, one with French doors opening into conservatory, this room can also be utilised as a dining room. The Conservatory is of good size, double glazed with central heating. French doors provide access to the rear garden. The shower-room is modern with two piece suite and walk-in shower cubicle with electric shower. Useful linen cupboard within the Shower-room.