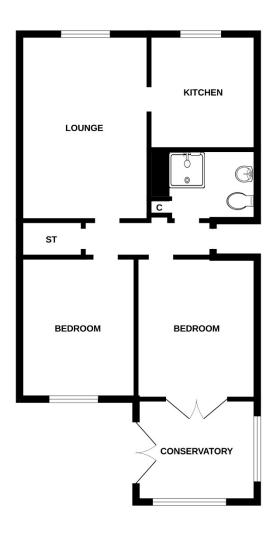

### **Accommodation**

| Lounge  | 15'11" x 9' 11" |
|---------|-----------------|
| Louingo | 10 11 77 11     |

Kitchen 9'4" x 7'6"

Bedroom 1 11'3" x 9'11"

Bedroom 2/Diningroom 10'5" x 7'7"

Conservatory 11'2" x 9'11"

Shower-room 6'2" x 5'6"

#### **GROUND FLOOR**

Whilst every attempt has been made to ensure the accuracy of the floorplan contained here, measurements of doors, windows, rooms and any other itens are approximate and no responsibility is taken for any error, omission or mis-statement. This plan is for illustrative purposes only and should be used as such by any prospective purchaser. The services, systems and appliances shown have to been tested and no guaranter as to their operability or efficiency can be given. Made with Methods (2010).