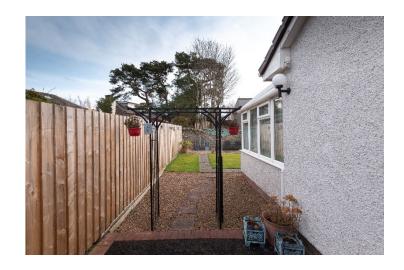

#### **Outside**

The property forms part of a well maintained plot with gardens located at the front, side and rear elevation which also incorporates a paved driveway. Garden grounds are laid in grass with individual paved patio spaces with decorative and mature shrubbery throughout. The garden ground to the front is laid with gravel chips for easy maintenance.