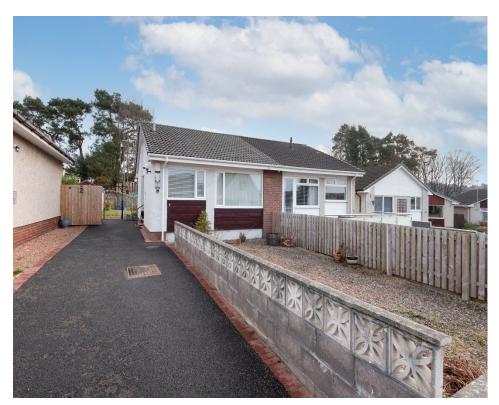

#### **Description**

MML are delighted to bring to the market this semi-detached bungalow set in a quiet cul-desac on the outskirts of the City Centre.

The property with its neutral décor throughout is in walk-in condition.

#### **Outside**

The property forms part of a well maintained plot with gardens located at the front, side and rear elevation which also incorporates a paved driveway. Garden grounds are laid in grass with individual paved patio spaces with decorative and mature shrubbery throughout. The garden ground to the front is laid with gravel chips for easy maintenance.