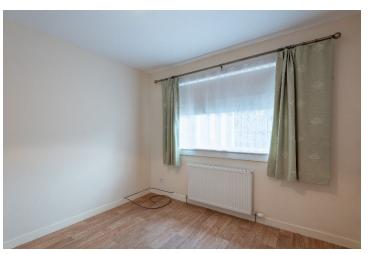

The accommodation comprises, entrance hall with large walk-in storage cupboard, bright lounge offering comfortable living space, access to the kitchen. The kitchen is fitted with a range of wall and base mounted units with co-ordinating worktops and splash back. Space for cooker, washing machine and fridge freezer. 2 Bedrooms, one with French doors opening into conservatory, this room can also be utilised as a dining room. The Conservatory is of good size, double glazed with central heating. French doors provide access to the rear garden. The shower-room is modern with two piece suite and walk-in shower cubicle with electric shower. Useful linen cupboard within the Shower-room.