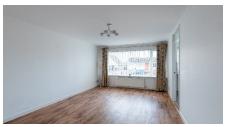

The accommodation comprises, entrance hall with large walk-in storage cupboard, bright lounge offering comfortable living space, access to the kitchen. The kitchen is fitted with a range of wall and base mounted units with co-ordinating worktops and splash back. Space for cooker, washing machine and fridge freezer. 2 Bedrooms, one with French doors opening into conservatory, this room can also be utilised as a dining room. The Conservatory is of good size, double glazed with central heating. French doors provide access to the rear garden. The shower-room is modern with two piece suite and walk-in shower cubicle with electric shower. Useful linen cupboard within the Shower-room.