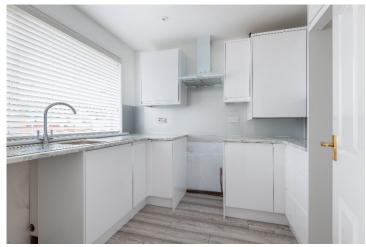

The accommodation comprises, entrance hall with large walk-in storage cupboard, bright lounge offering comfortable living space, access to the kitchen. The kitchen is fitted with a range of wall and base mounted units with co-ordinating worktops and splash back. Space for cooker, washing machine and fridge freezer. 2 Bedrooms, one with French doors opening into conservatory, this room can also be utilised as a dining room. The Conservatory is of good size, double glazed with central heating. French doors provide access to the rear garden. The shower-room is modern with two piece suite and walk-in shower cubicle with electric shower. Useful linen cupboard within the Shower-room.