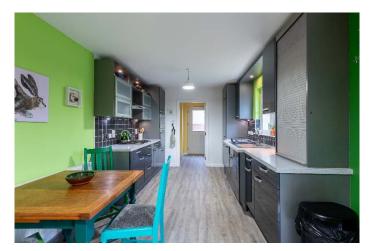

The accommodation can only be described as being in move-in condition having been maintained and presented to a very high standard.

The spacious family accommodation is located over two levels with the ground floor offering Entrance Hall, WC/Cloakroom, Bright sunny Lounge with glazed double doors leading to the Dining Room, Sitting Room, Gym/Play Room, open plan Family Room/Kitchen which is a generously proportioned room with a range of quality, contemporary style wall and base units with co-ordinating worktops. Integrated appliances include hob, oven, microwave, dishwasher and fridge/freezer. The family area has double glazed French doors leading out onto the rear garden. The Utility Room has fitted sink unit and built-in storage cupboard. Double glazed door leading to the rear garden. There is also a large Summerhouse.