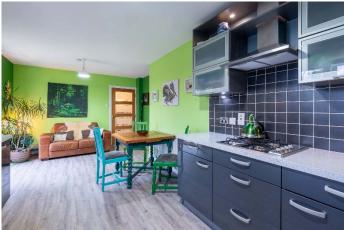

The accommodation can only be described as being in move-in condition having been maintained and presented to a very high standard.

The spacious family accommodation is located over two levels with the ground floor offering Entrance Hall, WC/Cloakroom, Bright sunny Lounge with glazed double doors leading to the Dining Room, Sitting Room, Gym/Play Room, open plan Family Room/Kitchen which is a generously proportioned room with a range of quality, contemporary style wall and base units with co-ordinating worktops. Integrated appliances include hob, oven, microwave, dishwasher and fridge/freezer. The family area has double glazed French doors leading out onto the rear garden. The Utility Room has fitted sink unit and built-in storage cupboard. Double glazed door leading to the rear garden. There is also a large Summerhouse.