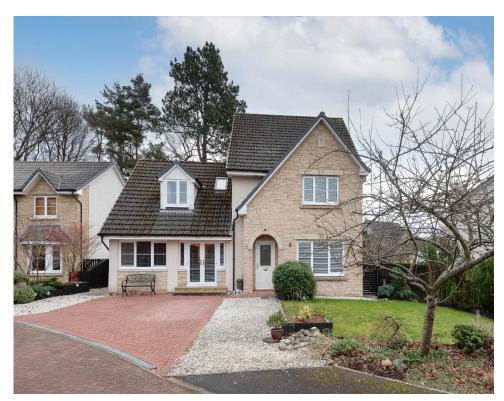

# Offers Over £385,000

"Luxury Detached Villa Within The Popular Development of Ballumbie"

Accommodation: Entrance Hall, Lounge, Dining Room, Sitting Room, Gym/Playroom, Open Plan Family Room/Kitchen, Utility Room, Cloakroom with WC, Master Bedroom with En-Suite Shower Room, 3 Further Bedrooms, Study Area and Bathroom, Double Glazing & Gas Central Heating, Gardens and Driveway and Summerhouse.

#### **Description**

MML LAW are delighted to offer to the market this luxury detached villa which occupies a generous corner plot and is set in a quiet cul-de-sac in the popular Castle Gardens development to the north-west of the City.

#### **Outside**

To the front is a mono-blocked parking driveway and lawn with the south site laid in chips for easy maintenance. To the rear the site has been fully landscaped, comprising a lawn, raised flowers beds, chips and slabs.