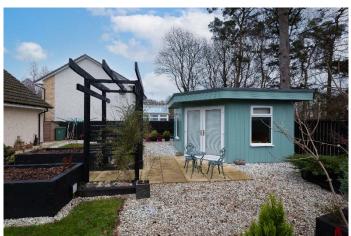

#### **Outside**

To the front is a mono-blocked parking driveway and lawn with the south site laid in chips for easy maintenance. To the rear the site has been fully landscaped, comprising a lawn, raised flowers beds, chips and slabs.

Large garden summerhouse/home office with UPVC French doors and benefits from light, power and a heater.