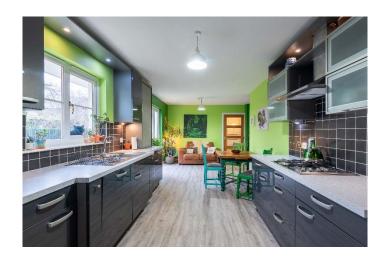

The accommodation can only be described as being in move-in condition having been maintained and presented to a very high standard.

The spacious family accommodation is located over two levels with the ground floor offering Entrance Hall, WC/Cloakroom, Bright sunny Lounge with glazed double doors leading to the Dining Room, Sitting Room, Gym/Play Room, open plan Family Room/Kitchen which is a generously proportioned room with a range of quality, contemporary style wall and base units with co-ordinating worktops. Integrated appliances include hob, oven, microwave, dishwasher and fridge/freezer. The family area has double glazed French doors leading out onto the rear garden. The Utility Room has fitted sink unit and built-in storage cupboard. Double glazed door leading to the rear garden. There is also a large Summerhouse.