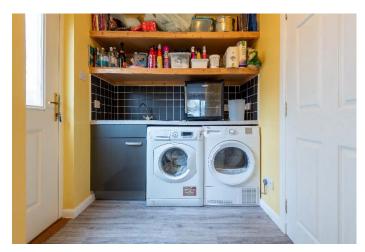

The accommodation can only be described as being in move-in condition having been maintained and presented to a very high standard.

The spacious family accommodation is located over two levels with the ground floor offering Entrance Hall, WC/Cloakroom, Bright sunny Lounge with glazed double doors leading to the Dining Room, Sitting Room, Gym/Play Room, open plan Family Room/Kitchen which is a generously proportioned room with a range of quality, contemporary style wall and base units with co-ordinating worktops. Integrated appliances include hob, oven, microwave, dishwasher and fridge/freezer. The family area has double glazed French doors leading out onto the rear garden. The Utility Room has fitted sink unit and built-in storage cupboard. Double glazed door leading to the rear garden. There is also a large Summerhouse.