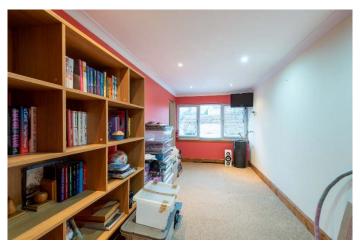

The accommodation can only be described as being in move-in condition having been maintained and presented to a very high standard.

The spacious family accommodation is located over two levels with the ground floor offering Entrance Hall, WC/Cloakroom, Bright sunny Lounge with glazed double doors leading to the Dining Room, Sitting Room, Gym/Play Room, open plan Family Room/Kitchen which is a generously proportioned room with a range of quality, contemporary style wall and base units with co-ordinating worktops. Integrated appliances include hob, oven, microwave, dishwasher and fridge/freezer. The family area has double glazed French doors leading out onto the rear garden. The Utility Room has fitted sink unit and built-in storage cupboard. Double glazed door leading to the rear garden. There is also a large Summerhouse.

## **Accommodation**

Lounge 11'9" x 17'9"

Dining Room 9'1" x 11'7"

Kitchen/Family Room 9'8" x 21'8"

Utility Room 9'10" x 6'

Sitting Room 16'6" x 10'

Gym/Playroom 16'6" x 7'4"

Master Bedroom 11'10" x 13'11"