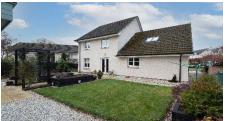

#### **Outside**

To the front is a mono-blocked parking driveway and lawn with the south site laid in chips for easy maintenance. To the rear the site has been fully landscaped, comprising a lawn, raised flowers beds, chips and slabs.

Large garden summerhouse/home office with UPVC French doors and benefits from light, power and a heater.