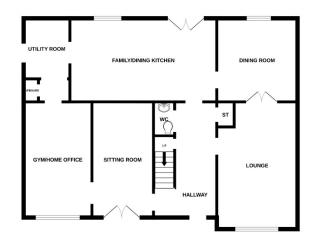

## **Accommodation**

Lounge 11'9" x 17'9"

Dining Room 9'1" x 11'7"

Kitchen/Family Room 9'8" x 21'8"

Utility Room 9'10" x 6'

Sitting Room 16'6" x 10'

Gym/Playroom 16'6" x 7'4"

Master Bedroom 11'10" x 13'11"

En-suite 7'11" x 4'6"

Bedroom 2 20'4" (at widest point) x 12'10"

Bedroom 3 8'4" x 10'4"

Bedroom 4 8'3" x 10'4"

Bathroom 7'2" x 7'5"

GROUND FLOOR 1ST FLOOR

Whilst every attempt has been made to ensure the accuracy of the floorplan contained here, measurements of doors, windows, rooms and any other linems are approximate and no responsibility is laken for any error, omission or mis-statement. This plan is for illustrative purposes only and should be used as such by any prospective purchaser. The services, systems and appliances shown have not been tested and no guarantee as to their operatibility or efficiency can be given.