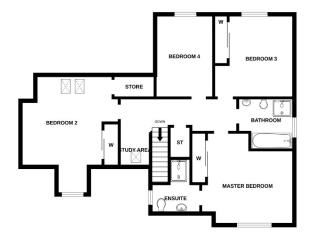

## **Accommodation**

Lounge 11'9" x 17'9"

Dining Room 9'1" x 11'7"

Kitchen/Family Room 9'8" x 21'8"

Utility Room 9'10" x 6'

Sitting Room 16'6" x 10'

Gym/Playroom 16'6" x 7'4"

Master Bedroom 11'10" x 13'11"

En-suite 7'11" x 4'6"

Bedroom 2 20'4" (at widest point) x 12'10"

Bedroom 3 8'4" x 10'4"

Bedroom 4 8'3" x 10'4"

Bathroom 7'2" x 7'5"

GROUND FLOOR 1ST FLOOR

Whilst every attempt has been made to ensure the accuracy of the floorplan contained here, measurements of doors, windows, rooms and any other linems are approximate and no responsibility is laken for any error, omission or mis-statement. This plan is for illustrative purposes only and should be used as such by any prospective purchaser. The services, systems and appliances shown have not been tested and no guarantee as to their operatibility or efficiency can be given.