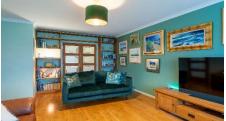

The accommodation can only be described as being in move-in condition having been maintained and presented to a very high standard.

The spacious family accommodation is located over two levels with the ground floor offering Entrance Hall, WC/Cloakroom, Bright sunny Lounge with glazed double doors leading to the Dining Room, Sitting Room, Gym/Play Room, open plan Family Room/Kitchen which is a generously proportioned room with a range of quality, contemporary style wall and base units with co-ordinating worktops. Integrated appliances include hob, oven, microwave, dishwasher and fridge/freezer. The family area has double glazed French doors leading out onto the rear garden. The Utility Room has fitted sink unit and built-in storage cupboard. Double glazed door leading to the rear garden. There is also a large Summerhouse.