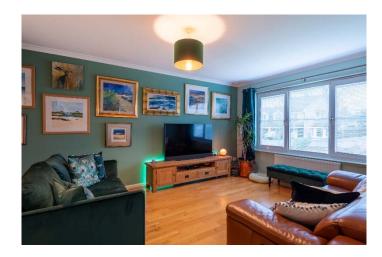

The accommodation can only be described as being in move-in condition having been maintained and presented to a very high standard.

The spacious family accommodation is located over two levels with the ground floor offering Entrance Hall, WC/Cloakroom, Bright sunny Lounge with glazed double doors leading to the Dining Room, Sitting Room, Gym/Play Room, open plan Family Room/Kitchen which is a generously proportioned room with a range of quality, contemporary style wall and base units with co-ordinating worktops. Integrated appliances include hob, oven, microwave, dishwasher and fridge/freezer. The family area has double glazed French doors leading out onto the rear garden. The Utility Room has fitted sink unit and built-in storage cupboard. Double glazed door leading to the rear garden. There is also a large Summerhouse.