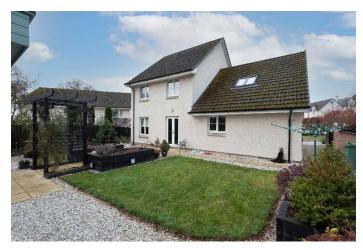

#### **Description**

MML LAW are delighted to offer to the market this luxury detached villa which occupies a generous corner plot and is set in a quiet cul-de-sac in the popular Castle Gardens development to the north-west of the City.

#### **Outside**

To the front is a mono-blocked parking driveway and lawn with the south site laid in chips for easy maintenance. To the rear the site has been fully landscaped, comprising a lawn, raised flowers beds, chips and slabs.

Large garden summerhouse/home office with UPVC French doors and benefits from light, power and a heater.