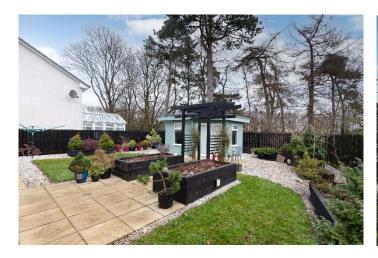

#### **Outside**

To the front is a mono-blocked parking driveway and lawn with the south site laid in chips for easy maintenance. To the rear the site has been fully landscaped, comprising a lawn, raised flowers beds, chips and slabs.

Large garden summerhouse/home office with UPVC French doors and benefits from light, power and a heater.