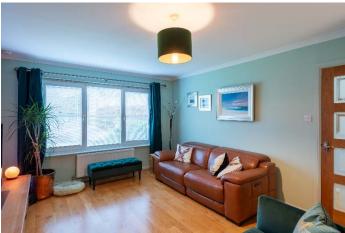

The accommodation can only be described as being in move-in condition having been maintained and presented to a very high standard.

The spacious family accommodation is located over two levels with the ground floor offering Entrance Hall, WC/Cloakroom, Bright sunny Lounge with glazed double doors leading to the Dining Room, Sitting Room, Gym/Play Room, open plan Family Room/Kitchen which is a generously proportioned room with a range of quality, contemporary style wall and base units with co-ordinating worktops. Integrated appliances include hob, oven, microwave, dishwasher and fridge/freezer. The family area has double glazed French doors leading out onto the rear garden. The Utility Room has fitted sink unit and built-in storage cupboard. Double glazed door leading to the rear garden. There is also a large Summerhouse.