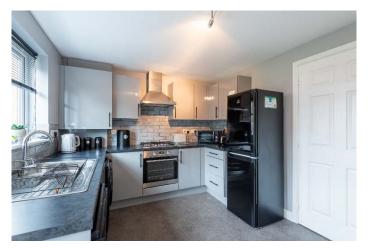

This family home offers exceptionally well-proportioned accommodation over two levels and comprises on the ground level of Entrance Hall, downstairs W.C, spacious lounge, large open plan kitchen/dining providing modern family living with kitchen area having gas hob and electric oven, Freestanding washing machine, dishwasher and fridge freezer. Under stair storage cupboard. French doors to the rear garden. On the upper level there are three bedrooms, 2 double and 1 single. The master bedroom has fitted wardrobes with mirror doors and en-suite shower-room and completing the specification is the family bathroom. Ample storage throughout.

Included in the sale price are all floor coverings, blinds where fitted, light fittings and kitchen appliances as above.