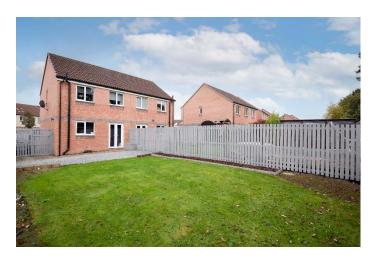

#### **Outside**

Small area of grassed lawn to the front with paving slabs leading to the front door. There is a chipped driveway to the gable providing off street parking. The rear garden is laid in paving slabs, chips and grass and is an ideal space for outdoor play and entertaining.