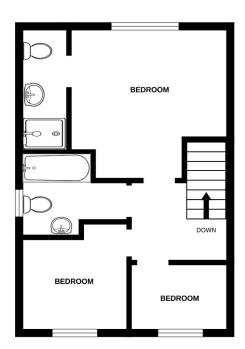

#### **Accommodation**

Lounge 15'3" x 11' 10"

Dining Kitchen 15'6" x 9'5"

Cloakroom 6'9" x 3'6"

Master Bedroom 11'11" x 10'4"

En Suite Shower-room 5'7" x 7'11"

Bedroom 2 9'10" x 8'6"

Bedroom 3 7'5" x 7'3"

Family Bathroom 8' x 6'8"

GROUND FLOOR 1ST FLOOR

Whilst every attempt has been made to ensure the accuracy of the floorplan contained here, measurements of doors, windows, rooms and any other litems are approximate and no responsibility is taken for any error, omission or mis-statement. This plan is for illustrative purposes only and should be used as such by any prospective purchaser. The services, systems and appliances shown have not been tested and no guarantee as to their operability or efficiency can be given.