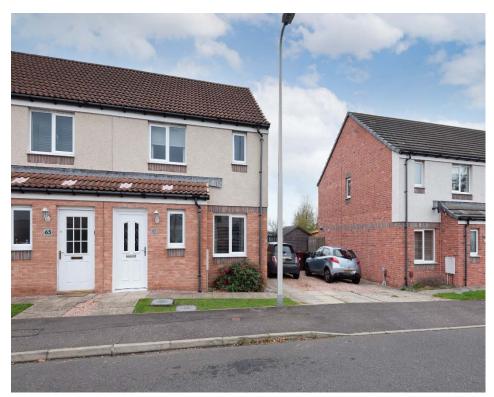

#### Description

We are delighted to bring to the market this beautifully presented modern semi-detached villa set within a modern development of similar yet varied styled homes to the north of the City built by Persimmon Homes in 2014.

#### **Outside**

Small area of grassed lawn to the front with paving slabs leading to the front door. There is a chipped driveway to the gable providing off street parking. The rear garden is laid in paving slabs, chips and grass and is an ideal space for outdoor play and entertaining.