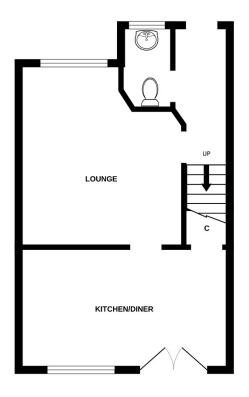

#### **Accommodation**

Lounge 15'3" x 11' 10"

Dining Kitchen 15'6" x 9'5"

Cloakroom 6'9" x 3'6"

Master Bedroom 11'11" x 10'4"

En Suite Shower-room 5'7" x 7'11"

Bedroom 2 9'10" x 8'6"

Bedroom 3 7'5" x 7'3"

Family Bathroom 8' x 6'8"

GROUND FLOOR 1ST FLOOR

Whilst every attempt has been made to ensure the accuracy of the floorplan contained here, measurements of doors, windows, rooms and any other litems are approximate and no responsibility is taken for any error, omission or mis-statement. This plan is for illustrative purposes only and should be used as such by any prospective purchaser. The services, systems and appliances shown have not been tested and no guarantee as to their operability or efficiency can be given.