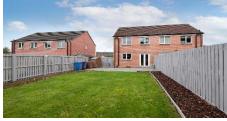

#### **Outside**

Small area of grassed lawn to the front with paving slabs leading to the front door. There is a chipped driveway to the gable providing off street parking. The rear garden is laid in paving slabs, chips and grass and is an ideal space for outdoor play and entertaining.