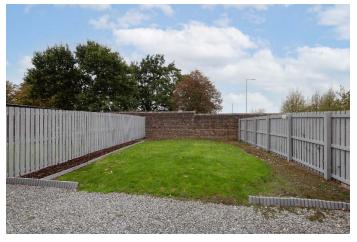

#### **Outside**

Small area of grassed lawn to the front with paving slabs leading to the front door. There is a chipped driveway to the gable providing off street parking. The rear garden is laid in paving slabs, chips and grass and is an ideal space for outdoor play and entertaining.