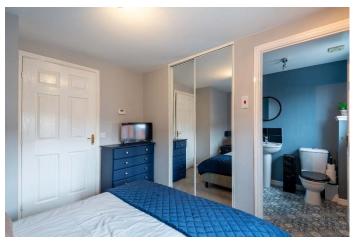

This family home offers exceptionally well-proportioned accommodation over two levels and comprises on the ground level of Entrance Hall, downstairs W.C, spacious lounge, large open plan kitchen/dining providing modern family living with kitchen area having gas hob and electric oven, Freestanding washing machine, dishwasher and fridge freezer. Under stair storage cupboard. French doors to the rear garden. On the upper level there are three bedrooms, 2 double and 1 single. The master bedroom has fitted wardrobes with mirror doors and en-suite shower-room and completing the specification is the family bathroom. Ample storage throughout.

#### **Accommodation**

Lounge 15'3" x 11' 10"

Dining Kitchen 15'6" x 9'5"

Cloakroom 6'9" x 3'6"

Master Bedroom 11'11" x 10'4"

En Suite Shower-room 5'7" x 7'11"

Bedroom 2 9'10" x 8'6"

Bedroom 3 7'5" x 7'3"