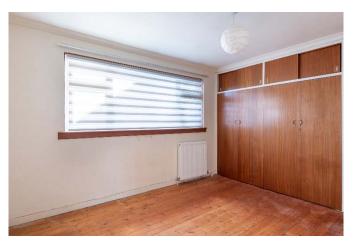

The property comprises of:- Entrance Vestibule, Reception hall with storage cupboard and partially floored attic. Bright Lounge providing comfortable living space having feature marble fire surround with electric fire. From the lounge is a good-sized dining-room with access to the conservatory and kitchen. The kitchen is fitted with ample wall and base mounted units, fully tiled walls and floor, electric cooker, washing machine, dishwasher and fridge and freezer. Additional storage cupboard within the kitchen and external door to side of the property. The south facing conservatory is double glazed with central heating and is situated to the rear. There are two double bedrooms both benefitting from fitted wardrobes and cupboards. The wet-room is spacious and comprises of two-piece white suite and electric shower.