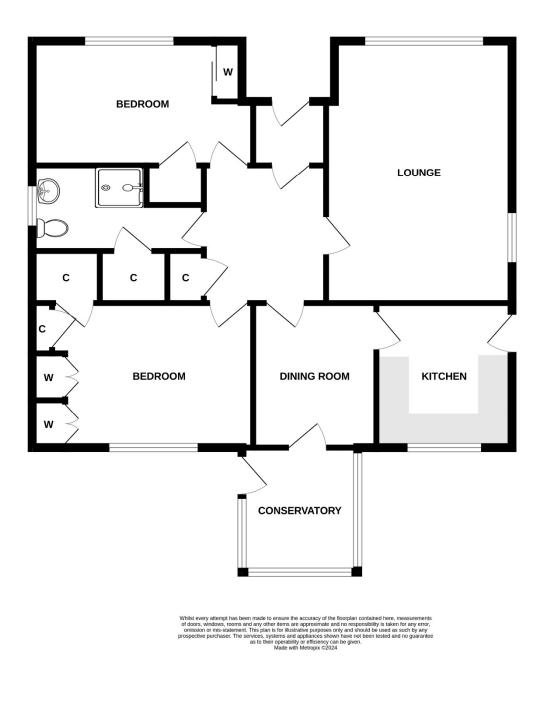

### Accommodation

| Lounge       | 17'11" x 12'4" |
|--------------|----------------|
| Dining Room  | 10'1" x 7'3"   |
| Kitchen      | 10'2" x 7'3"   |
| Conservatory | 9′11″ x 9′2″   |
| Bedroom 1    | 12′9″ x 9′7″   |
| Bedroom 2    | 14′9″ x 8′6″   |
| Wet-Room     | 11′4″ x 6′4″   |

### 3 Ethiebeaton Terrace, Monifieth, DD5 4RL

**GROUND FLOOR** 

MMLLAW .CO.UK 01382 206000

property@mmllaw.co.uk DUNDEE CITY | ANGUS | FIFE