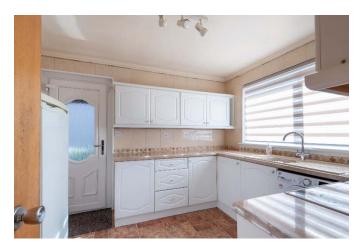

The property comprises of:- Entrance Vestibule, Reception hall with storage cupboard and partially floored attic. Bright Lounge providing comfortable living space having feature marble fire surround with electric fire. From the lounge is a good-sized dining-room with access to the conservatory and kitchen. The kitchen is fitted with ample wall and base mounted units, fully tiled walls and floor, electric cooker, washing machine, dishwasher and fridge and freezer. Additional storage cupboard within the kitchen and external door to side of the property. The south facing conservatory is double glazed with central heating and is situated to the rear. There are two double bedrooms both benefitting from fitted wardrobes and cupboards. The wet-room is spacious and comprises of two-piece white suite and electric shower.