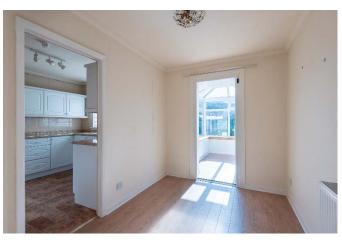

The property comprises of:- Entrance Vestibule, Reception hall with storage cupboard and partially floored attic. Bright Lounge providing comfortable living space having feature marble fire surround with electric fire. From the lounge is a good-sized dining-room with access to the conservatory and kitchen. The kitchen is fitted with ample wall and base mounted units, fully tiled walls and floor, electric cooker, washing machine, dishwasher and fridge and freezer. Additional storage cupboard within the kitchen and external door to side of the property. The south facing conservatory is double glazed with central heating and is situated to the rear. There are two double bedrooms both benefitting from fitted wardrobes and cupboards. The wet-room is spacious and comprises of two-piece white suite and electric shower.