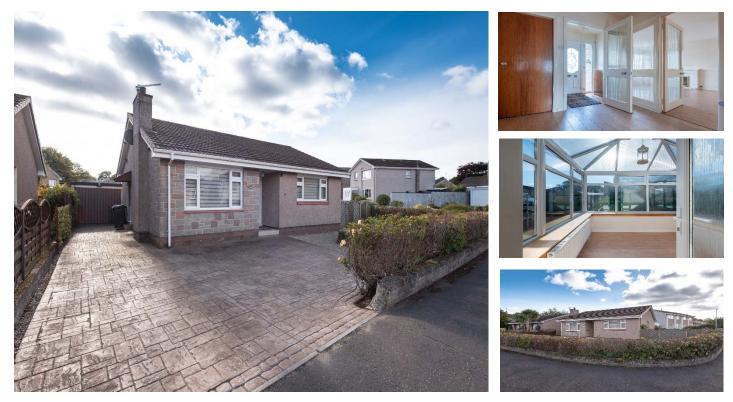

# Offers Over £215,000

"Detached Bungalow Occupying Corner Plot, Located In A Lovely Quiet Cul-De-Sac"

Accommodation: Entrance Vestibule, Hall, Lounge, Dining Room, Kitchen, Conservatory, 2 Double Bedrooms, Wet-Room, Double Glazing, Gas Central Heating, Garage, Driveway, Gardens.

#### Description

We are delighted to bring to the market this spacious detached bungalow situated in a popular residential area to the north-west of Monifieth and benefits, from double glazing and gas central heating throughout.

The property comprises of:- Entrance Vestibule, Reception hall with storage cupboard and partially floored attic. Bright Lounge providing comfortable living space having feature marble fire surround with electric fire. From the lounge is a good-sized dining-room with access to the conservatory and kitchen. The kitchen is fitted with ample wall and base mounted units, fully tiled walls and floor, electric cooker, washing machine, dishwasher and fridge and freezer. Additional storage cupboard within the kitchen and external door to side of the property. The south facing conservatory is double glazed with central heating and is situated to the rear. There are two double bedrooms both benefitting from fitted wardrobes and cupboards. The wet-room is spacious and comprises of two-piece white suite and electric shower.

#### Outside

The property occupies a well-maintained corner plot with gardens located at the front, side and rear elevation, which also incorporates a private driveway finished in patterned concrete. Gardens are laid in grass and decorative shrubbery with raised masonry flower beds. Single garage.

### 3 Ethiebeaton Terrace, Monifieth, DD5 4RL