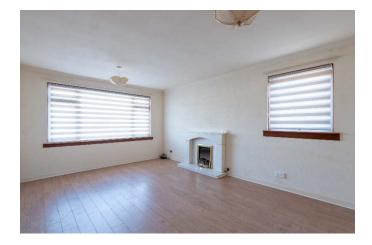

The property comprises of:- Entrance Vestibule, Reception hall with storage cupboard and partially floored attic. Bright Lounge providing comfortable living space having feature marble fire surround with electric fire. From the lounge is a good-sized dining-room with access to the conservatory and kitchen. The kitchen is fitted with ample wall and base mounted units, fully tiled walls and floor, electric cooker, washing machine, dishwasher and fridge and freezer. Additional storage cupboard within the kitchen and external door to side of the property. The south facing conservatory is double glazed with central heating and is situated to the rear. There are two double bedrooms both benefitting from fitted wardrobes and cupboards. The wet-room is spacious and comprises of two-piece white suite and electric shower.

### Accommodation

| Lounge       | 17'11" x 12'4" |
|--------------|----------------|
| Dining Room  | 10'1" x 7'3"   |
| Kitchen      | 10'2" x 7'3"   |
| Conservatory | 9′11″ x 9′2″   |
| Bedroom 1    | 12′9″ x 9′7″   |
| Bedroom 2    | 14′9″ x 8′6″   |
| Wet-Room     | 11′4″ x 6′4″   |