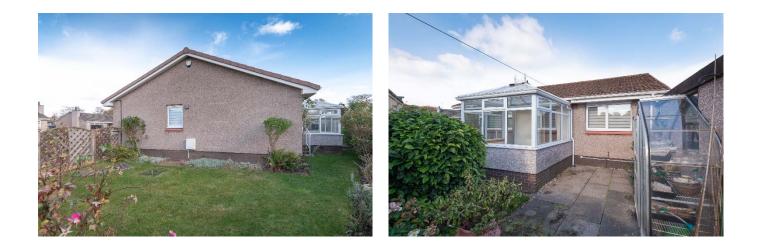

#### Outside

The property occupies a well-maintained corner plot with gardens located at the front, side and rear elevation, which also incorporates a private driveway finished in patterned concrete. Gardens are laid in grass and decorative shrubbery with raised masonry flower beds. Single garage.