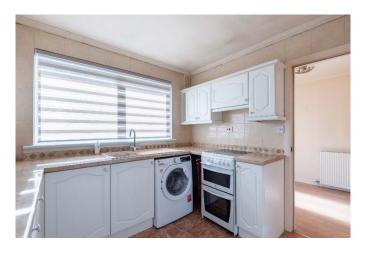

The property comprises of:- Entrance Vestibule, Reception hall with storage cupboard and partially floored attic. Bright Lounge providing comfortable living space having feature marble fire surround with electric fire. From the lounge is a good-sized dining-room with access to the conservatory and kitchen. The kitchen is fitted with ample wall and base mounted units, fully tiled walls and floor, electric cooker, washing machine, dishwasher and fridge and freezer. Additional storage cupboard within the kitchen and external door to side of the property. The south facing conservatory is double glazed with central heating and is situated to the rear. There are two double bedrooms both benefitting from fitted wardrobes and cupboards. The wet-room is spacious and comprises of two-piece white suite and electric shower.

#### **Included In Sale**

All carpets and floor coverings, newly fitted day/night blinds, electric cooker, washing machine, dishwasher, fridge and freezer. (Please note that no warranties are given to any electrical appliances included in the sale).