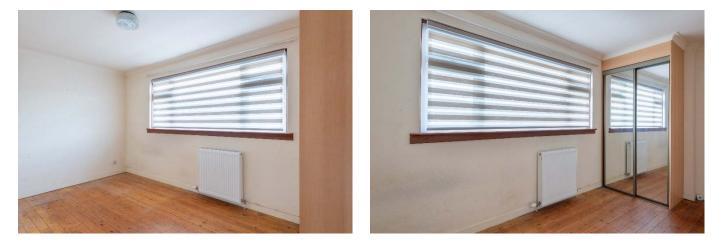

The property comprises of:- Entrance Vestibule, Reception hall with storage cupboard and partially floored attic. Bright Lounge providing comfortable living space having feature marble fire surround with electric fire. From the lounge is a good-sized dining-room with access to the conservatory and kitchen. The kitchen is fitted with ample wall and base mounted units, fully tiled walls and floor, electric cooker, washing machine, dishwasher and fridge and freezer. Additional storage cupboard within the kitchen and external door to side of the property. The south facing conservatory is double glazed with central heating and is situated to the rear. There are two double bedrooms both benefitting from fitted wardrobes and cupboards. The wet-room is spacious and comprises of two-piece white suite and electric shower.