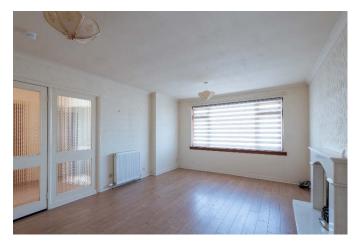

The property comprises of:- Entrance Vestibule, Reception hall with storage cupboard and partially floored attic. Bright Lounge providing comfortable living space having feature marble fire surround with electric fire. From the lounge is a good-sized dining-room with access to the conservatory and kitchen. The kitchen is fitted with ample wall and base mounted units, fully tiled walls and floor, electric cooker, washing machine, dishwasher and fridge and freezer. Additional storage cupboard within the kitchen and external door to side of the property. The south facing conservatory is double glazed with central heating and is situated to the rear. There are two double bedrooms both benefitting from fitted wardrobes and cupboards. The wet-room is spacious and comprises of two-piece white suite and electric shower.

### Accommodation

| Lounge       | 17'11" x 12'4" |
|--------------|----------------|
| Dining Room  | 10'1" x 7'3"   |
| Kitchen      | 10'2" x 7'3"   |
| Conservatory | 9′11″ x 9′2″   |
| Bedroom 1    | 12′9″ x 9′7″   |
| Bedroom 2    | 14′9″ x 8′6″   |
| Wet-Room     | 11′4″ x 6′4″   |