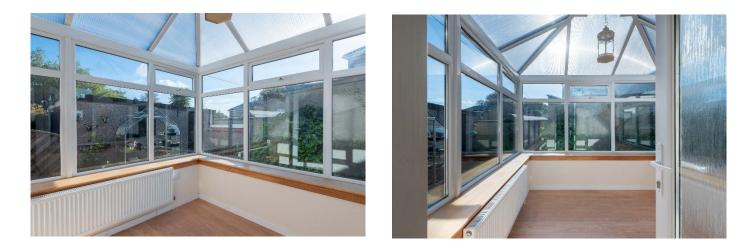

The property comprises of:- Entrance Vestibule, Reception hall with storage cupboard and partially floored attic. Bright Lounge providing comfortable living space having feature marble fire surround with electric fire. From the lounge is a good-sized dining-room with access to the conservatory and kitchen. The kitchen is fitted with ample wall and base mounted units, fully tiled walls and floor, electric cooker, washing machine, dishwasher and fridge and freezer. Additional storage cupboard within the kitchen and external door to side of the property. The south facing conservatory is double glazed with central heating and is situated to the rear. There are two double bedrooms both benefitting from fitted wardrobes and cupboards. The wet-room is spacious and comprises of two-piece white suite and electric shower.