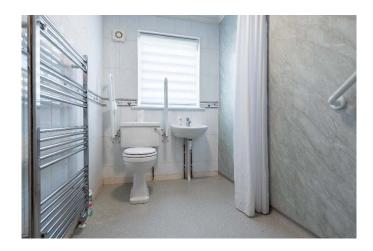

The property comprises of:- Entrance Vestibule, Reception hall with storage cupboard and partially floored attic. Bright Lounge providing comfortable living space having feature marble fire surround with electric fire. From the lounge is a good-sized dining-room with access to the conservatory and kitchen. The kitchen is fitted with ample wall and base mounted units, fully tiled walls and floor, electric cooker, washing machine, dishwasher and fridge and freezer. Additional storage cupboard within the kitchen and external door to side of the property. The south facing conservatory is double glazed with central heating and is situated to the rear. There are two double bedrooms both benefitting from fitted wardrobes and cupboards. The wet-room is spacious and comprises of two-piece white suite and electric shower.