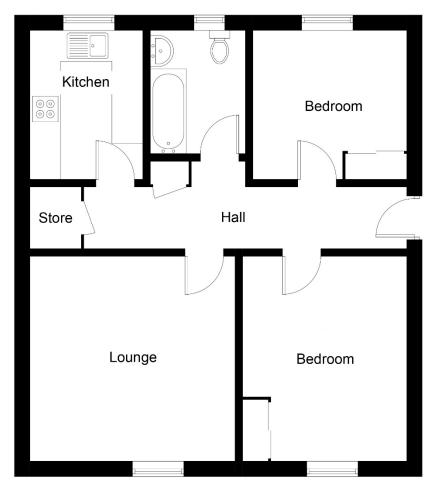

# Offers Over £90,000

"A Great Opportunity To Buy This Upper Flat In A Popular Location"

Accommodation: Hall, Lounge, Kitchen, 2 Double Bedrooms, Bathroom, Double Glazing, Gas Central Heating, Secured Entry, Mutual Gardens.

The accommodation comprises a spacious hallway with 2 large walk-in storage cupboards, lovely bright lounge with feature built fire surround served by gas fire, fitted kitchen with a range of wall and base units, gas cooker and fridge freezer, 2 double bedrooms both benefitting from fitted wardrobes and bathroom with three piece white suite and electric shower over bath.

#### **Accommodation**

Lounge 13'9" x 13'6"

Kitchen 10'2" x 7'10"

Bedroom 1 13'7" x 11'9"

Bedroom 2 10'3" x 9'9"

Bathroom 8'1" x 5'1"

Illustration for identification purposes only, measurements are approximate, not to scale. floorplansUsketch.com © (ID1127238)