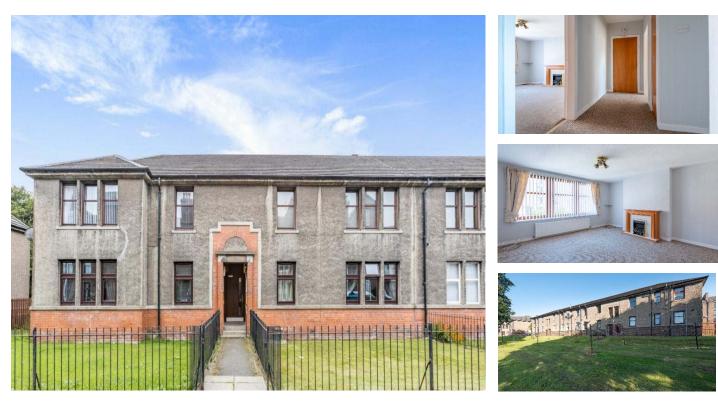

# FIXED **£89,000**

"A Great Opportunity To Buy This Upper Flat In A Popular Location"

Accommodation: Hall, Lounge, Kitchen, 2 Double Bedrooms, Bathroom, Double Glazing, Gas Central Heating, Secured Entry, Mutual Gardens.

#### Description

A great opportunity to purchase this upper floor flat which forms part of a terraced block of four individual flatted dwellings.

This spacious flat offers comfortable living space and practical benefits include double glazing, gas central heating and secured entry.

The accommodation comprises a spacious hallway with 2 large walk-in storage cupboards, lovely bright lounge with feature built fire surround served by gas fire, fitted kitchen with a range of wall and base units, gas cooker and fridge freezer, 2 double bedrooms both benefitting from fitted wardrobes and bathroom with three piece white suite and electric shower over bath.