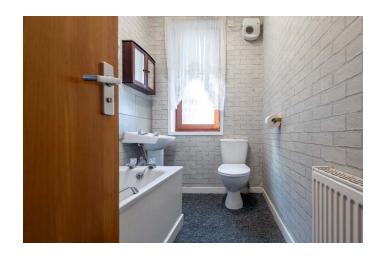

The accommodation comprises a spacious hallway with 2 large walk-in storage cupboards, lovely bright lounge with feature built fire surround served by gas fire, fitted kitchen with a range of wall and base units, gas cooker and fridge freezer, 2 double bedrooms both benefitting from fitted wardrobes and bathroom with three piece white suite and electric shower over bath.

#### **Accommodation**

Lounge 13'9" x 13'6"

Kitchen 10'2" x 7'10"

Bedroom 1 13'7" x 11'9"

Bedroom 2 10'3" x 9'9"

Bathroom 8'1" x 5'1"

Illustration for identification purposes only, measurements are approximate, not to scale. floorplansUsketch.com © (ID1127238)