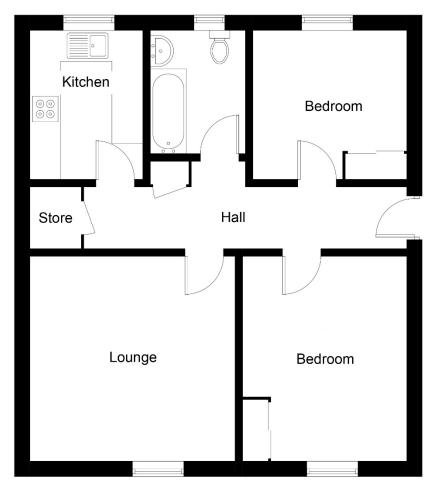

# FIXED **£89,000**

"A Great Opportunity To Buy This Upper Flat In A Popular Location"

Accommodation: Hall, Lounge, Kitchen, 2 Double Bedrooms, Bathroom, Double Glazing, Gas Central Heating, Secured Entry, Mutual Gardens.

The accommodation comprises a spacious hallway with 2 large walk-in storage cupboards, lovely bright lounge with feature built fire surround served by gas fire, fitted kitchen with a range of wall and base units, gas cooker and fridge freezer, 2 double bedrooms both benefitting from fitted wardrobes and bathroom with three piece white suite and electric shower over bath.

#### **Accommodation**

Lounge 13'9" x 13'6"

Kitchen 10'2" x 7'10"

Bedroom 1 13'7" x 11'9"

Bedroom 2 10'3" x 9'9"

Bathroom 8'1" x 5'1"

Illustration for identification purposes only, measurements are approximate, not to scale. floorplansUsketch.com © (ID1127238)