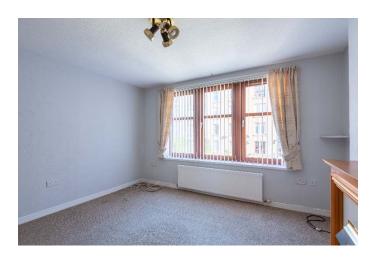

The accommodation comprises a spacious hallway with 2 large walk-in storage cupboards, lovely bright lounge with feature built fire surround served by gas fire, fitted kitchen with a range of wall and base units, gas cooker and fridge freezer, 2 double bedrooms both benefitting from fitted wardrobes and bathroom with three piece white suite and electric shower over bath.

#### **Accommodation**

Lounge 13'9" x 13'6"

Kitchen 10'2" x 7'10"

Bedroom 1 13'7" x 11'9"

Bedroom 2 10'3" x 9'9"

Bathroom 8'1" x 5'1"

Illustration for identification purposes only, measurements are approximate, not to scale. floorplansUsketch.com © (ID1127238)