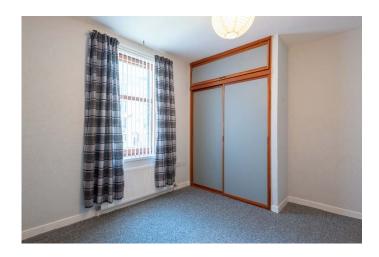

The accommodation comprises a spacious hallway with 2 large walk-in storage cupboards, lovely bright lounge with feature built fire surround served by gas fire, fitted kitchen with a range of wall and base units, gas cooker and fridge freezer, 2 double bedrooms both benefitting from fitted wardrobes and bathroom with three piece white suite and electric shower over bath.

#### **Accommodation**

Lounge 13'9" x 13'6"

Kitchen 10'2" x 7'10"

Bedroom 1 13'7" x 11'9"

Bedroom 2 10'3" x 9'9"

Bathroom 8'1" x 5'1"

Illustration for identification purposes only, measurements are approximate, not to scale. floorplansUsketch.com © (ID1127238)