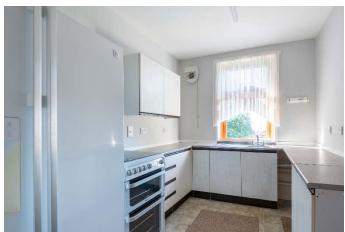

The accommodation comprises a spacious hallway with 2 large walk-in storage cupboards, lovely bright lounge with feature built fire surround served by gas fire, fitted kitchen with a range of wall and base units, gas cooker and fridge freezer, 2 double bedrooms both benefitting from fitted wardrobes and bathroom with three piece white suite and electric shower over bath.

#### **Accommodation**

Lounge 13'9" x 13'6"

Kitchen 10'2" x 7'10"

Bedroom 1 13'7" x 11'9"

Bedroom 2 10'3" x 9'9"

Bathroom 8'1" x 5'1"

Illustration for identification purposes only, measurements are approximate, not to scale. floorplansUsketch.com © (ID1127238)