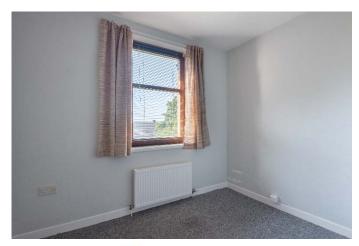

The accommodation comprises a spacious hallway with 2 large walk-in storage cupboards, lovely bright lounge with feature built fire surround served by gas fire, fitted kitchen with a range of wall and base units, gas cooker and fridge freezer, 2 double bedrooms both benefitting from fitted wardrobes and bathroom with three piece white suite and electric shower over bath.

#### **Accommodation**

Lounge 13'9" x 13'6"

Kitchen 10'2" x 7'10"

Bedroom 1 13'7" x 11'9"

Bedroom 2 10'3" x 9'9"

Bathroom 8'1" x 5'1"

Illustration for identification purposes only, measurements are approximate, not to scale. floorplansUsketch.com © (ID1127238)