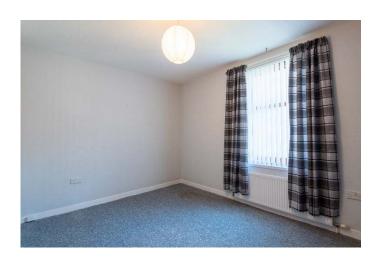

The accommodation comprises a spacious hallway with 2 large walk-in storage cupboards, lovely bright lounge with feature built fire surround served by gas fire, fitted kitchen with a range of wall and base units, gas cooker and fridge freezer, 2 double bedrooms both benefitting from fitted wardrobes and bathroom with three piece white suite and electric shower over bath.

#### **Accommodation**

Lounge 13'9" x 13'6"

Kitchen 10'2" x 7'10"

Bedroom 1 13'7" x 11'9"

Bedroom 2 10'3" x 9'9"

Bathroom 8'1" x 5'1"

Illustration for identification purposes only, measurements are approximate, not to scale. floorplansUsketch.com © (ID1127238)