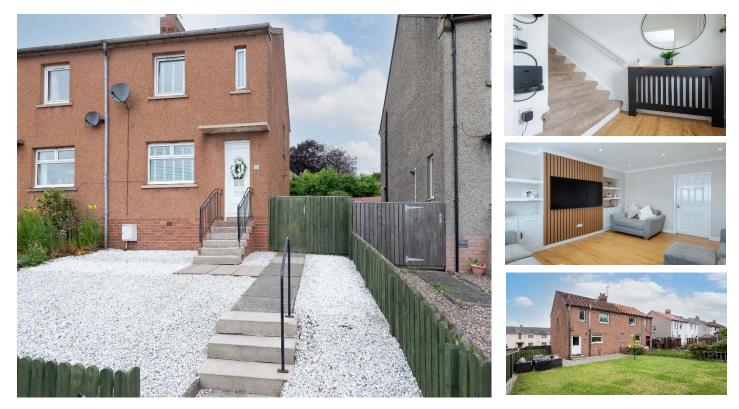

# Offers Over £165,000

"Immaculately Presented Semi Detached Villa"

Accommodation: Entrance Hall, Lounge, Modern Dining Kitchen, Two Double Bedrooms, Bathroom, Double Glazing, Gas Central Heating and Gardens.

### Description

Excellent opportunity to purchase this spacious Semi-Detached Villa situated in a highly popular residential area in Tayport. The property is laid out over two floors and provides excellent accommodation. This property will be of interest to a variety of purchasers.

#### Outside

The property is accessed via steps to the front with a sloping area of garden laid in chips. To the rear the garden grounds are enclosed laid in grass and patio slabs. The garden provides a safe environment for children to play and a quiet spot to enjoy alfresco style eating.