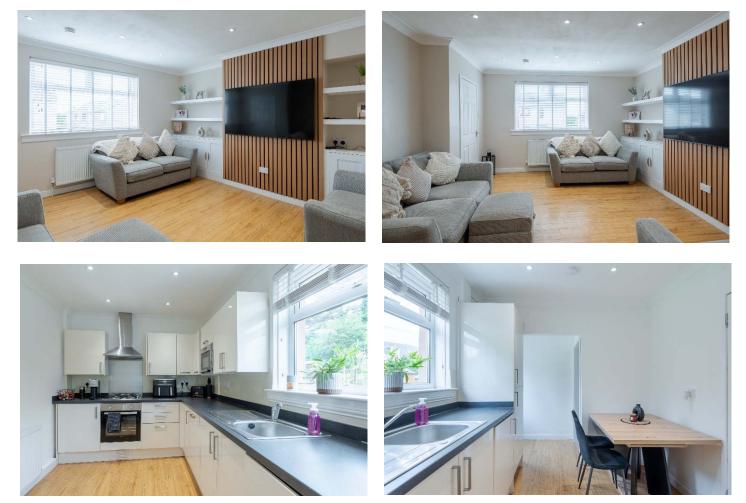

Accommodation comprises on the ground floor- Hall with carpeted staircase to upper floor, spacious Lounge and modern dining kitchen with integrated appliances and ample space for dining table and chairs.

On the upper level there are two double bedrooms, stylish three-piece bathroom with an overhead shower.

The property benefits from gas central heating throughout and double glazing.

The property has many attractive features and is finished to a high standard.