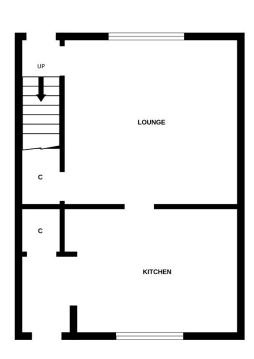

# Accommodation

| Lounge         | 14'8" x 12'8" |
|----------------|---------------|
| Dining Kitchen | 13′7″ x 8′3″  |
| Bedroom 1      | 14′3 x 11′2″  |
| Bedroom 2      | 12' x 10'2"   |
| Bathroom       | 6′10″ x 6′9″  |

GROUND FLOOR

C BEDROOM W

BEDROOM

1ST FLOOR

Whild every attempt has been made to ensure the accuracy of the floorplan contained here, measurements of doors, windows, rooms and any other liens are approximate and no responsibility is laken for any error, omission or mis-statement. This plan is for illustrative purposes only and should be used as such by any prospective purchaser. The services, systems and applicances shown have not been tested and no guarantee as to their operability or efficiency can be given. Made with Meropix € 2024