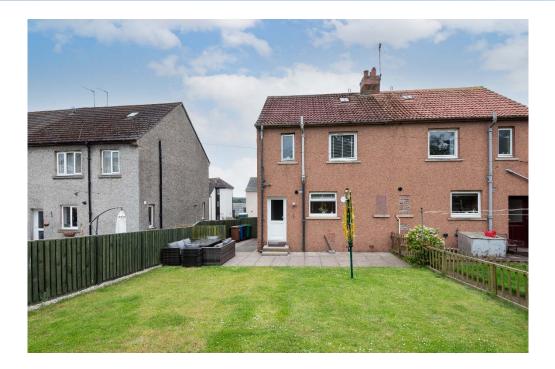

#### Outside

The property is accessed via steps to the front with a sloping area of garden laid in chips. To the rear the garden grounds are enclosed laid in grass and patio slabs. The garden provides a safe environment for children to play and a quiet spot to enjoy alfresco style eating.