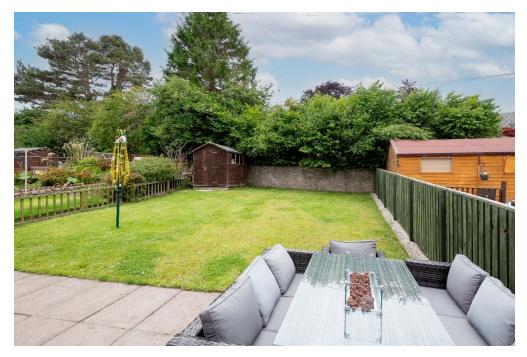

#### Outside

The property is accessed via steps to the front with a sloping area of garden laid in chips. To the rear the garden grounds are enclosed laid in grass and patio slabs. The garden provides a safe environment for children to play and a quiet spot to enjoy alfresco style eating.